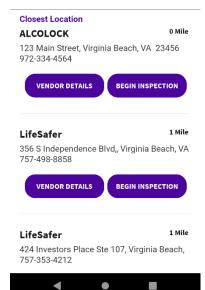

# **Overview**

- Available for download in the App Store (iOS) and Google Play Store (Android)
- Can be downloaded and installed with no restrictions but requires a login to access facility and technician data and perform inspections.
- Works on any modern phone or tablet.
- Takes advantage of the GPS for selecting the closest facility to you.
- Accesses the camera for taking pictures during the inspection and pictures of the technicians.
- Configurable for performing the inspection using a wizard or form-based approach.
- At the end of the inspection, saves the inspection results and emails the vendor representative a copy of the inspection in PDF format.

**Q** Search By City or Zip

**INSPIRE** INSPIRE Mobile App