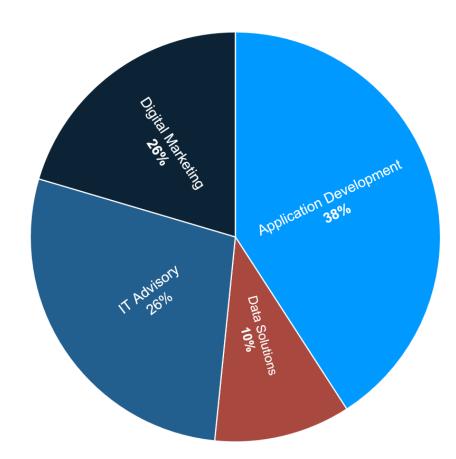

# Introduction

Harris Pezzella President

John Hadzima Solutions Architect

- Founded in 2006
- Provides Application Development, Data Solutions, Project Management and Digital Marketing Consulting Services
- Offices in Virginia Beach, VA and Richmond, VA
- Over 90 IT Consultants
- 100% success rate serving over 400 clients