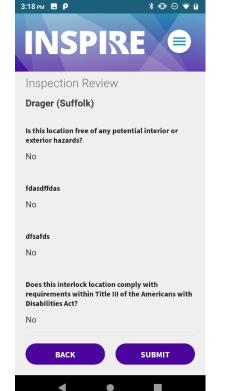

# **Facility Inspection Process**

To begin the inspection, please fill out the following questions with the appropriate information.

Notes:

#### Inspection Section 1 of 14

First, let's take a look at the exterior and interior of the interlock facility to assure there are no potential hazards. The exterior and interior of the building should not contain apparent structural defects which could cause potential injury. The floors should be swept and clear of debris. Dry