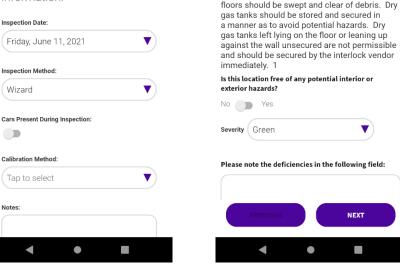

# **Facility Inspection Process**

To begin the inspection, please fill out the following questions with the appropriate information.

Notes:

#### Inspection Section 1 of 14

First, let's take a look at the exterior and interior of the interlock facility to assure there are no potential hazards. The exterior and interior of the building should not contain apparent structural defects which could cause potential injury. The floors should be swept and clear of debris. Dry

#### Inspection Photos

BACK

Upload pictures associated with this inspection. Note this step is optional. Photo Description: ADD PHOTO

REVIEW

\* 🕩 ⊝ 💎 🖻

\* @ ⊖ ♥ #

Q&A