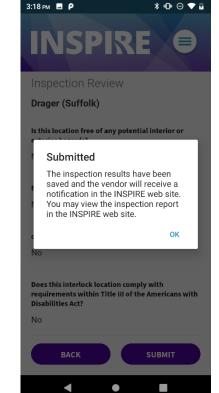

# **Overview**

- Available for download in the App Store (iOS) and Google Play Store (Android)
- Can be downloaded and installed with no restrictions but requires a login to access facility and technician data and perform inspections.
- Works on any modern phone or tablet.
- Takes advantage of the GPS for selecting the closest facility to you.
- Accesses the camera for taking pictures during the inspection and pictures of the technicians.
- Configurable for performing the inspection using a wizard or form-based approach.
- At the end of the inspection, saves the inspection results and emails the vendor representative a copy of the inspection in PDF format.