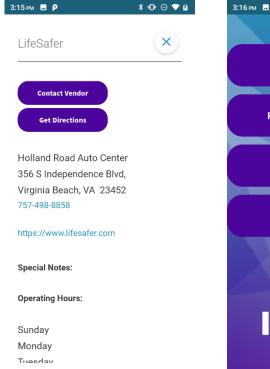

# **Overview**

- Available for download in the App Store (iOS) and Google Play Store (Android)
- Can be downloaded and installed with no restrictions but requires a login to access facility and technician data and perform inspections.
- Works on any modern phone or tablet.
- Takes advantage of the GPS for selecting the closest facility to you.
- Accesses the camera for taking pictures during the inspection and pictures of the technicians.
- Configurable for performing the inspection using a wizard or form-based approach.
- At the end of the inspection, saves the inspection results and emails the vendor representative a copy of the inspection in PDF format.

**Q** Search By City or Zip

**INSPIRE** INSPIRE Mobile App